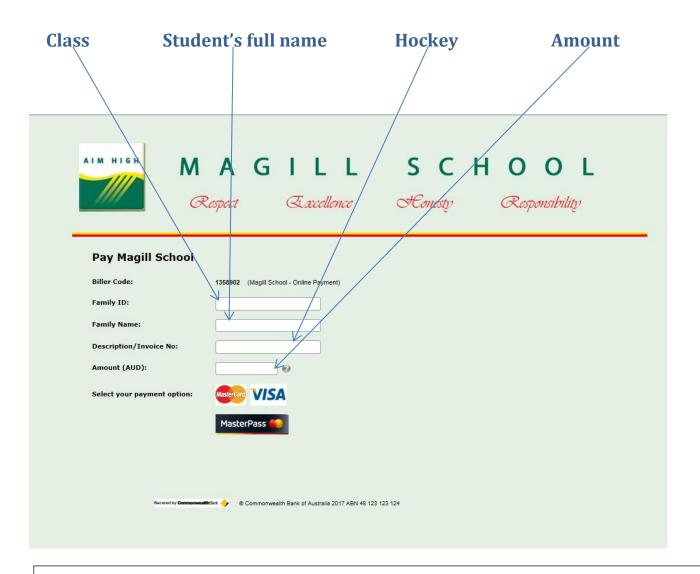

ll receive a subsidized Registration fee (half price) for the child whose team you are coaching. In the event that we have more than one volunteer coach for a team, the coach will be selected based on suitability / consistency for the team.

\_\_\_\_\_

## **Payment**

Return the completed registration form to the Finance office for payment. You will keep the receipt or it will be sent to your child's classroom. The office will keep the form. Payment online is available – Magill website / Parent information / Fees and Payments / Pay School

Account / - follow through the payment procedure. Enter the online receipt number on the payment slip on the registration form in the space provided. The form needs to be returned the same day of payment.

Below is a diagram of how you can pay online.



## **Enquiries**

Magill School: 8331 9422

Rachel Owens (School Services Officer) rachel.owens318@schools.sa.edu.au





## **HOCKEY 2018 REGISTRATION FORM**

# PLAYED TERM 2, & TERM 3, 2018 REGISTRATION CLOSING DATE – NO LATER THAN TUESDAY $27^{\text{TH}}$ MARCH 2018 – 3.30PM SEASON BEGINS – FRIDAY $11^{\text{TH}}$ MAY 2018

| Full name:                                                                                                                                                                                                      | Room  | Year Level     |
|-----------------------------------------------------------------------------------------------------------------------------------------------------------------------------------------------------------------|-------|-------------